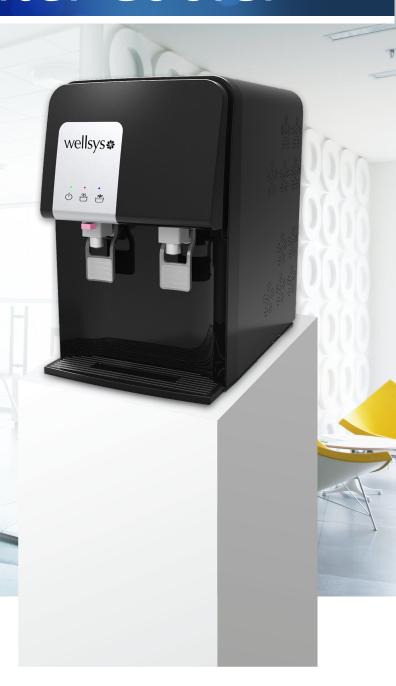

# WS 1000CT Water Cooler

- Stainless steel reservoirs
- \$\text{\$\text{Industry-leading 5-year warranty}}\$
- Enhanced alkalinity\*
- State-of-the-artfiltration \*
- Nutrient boost from added minerals\*
- \$\mathscr{c}\$Built-in leak detection system
- Clean, fresh tasting water

### **WS 1000CT Water Cooler**

🐇 Fits perfectly under most kitchen cabinets while offering a large dispensing area

Stainless steel reservoirs

Safety button for hot water dispensing

SHot and cold water

Some-hand dispensing

SEnhanced alkalinity and nutrient boost from added minerals\*

\* When used with Wellsys proprietary filtration