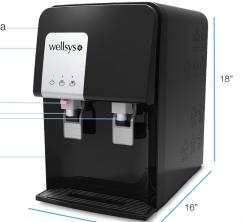

#### **Specifications**

| DESCRIPTION                | SPECIFICATION             |
|----------------------------|---------------------------|
| Weight                     | 49 lbs                    |
| Dimensions                 | 18" h x 12" w x 16" d     |
| Colors                     | Black                     |
| Cold Tank Capacity         | 1 gallon (3.8 liters)     |
| Hot Tank Capacity          | 0.33 gallons (1.3 liters) |
| Dispense Height            | 8"                        |
| Recommended Water Pressure | 60-70 psi                 |
| Rated Voltage/Frequency    | 110v/60Hz @ 4.9 amps      |
| Power Consumption          | 1.05 kWh/24 hours         |
|                            |                           |