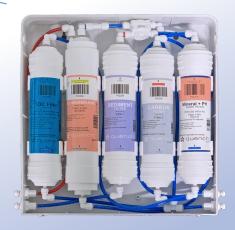

### **Multi-Stage Purification Process**

| Description                                 | Service Life               | Service<br>Flow Rate  | Optimum<br>Pressure                            | Dimensions       |
|---------------------------------------------|----------------------------|-----------------------|------------------------------------------------|------------------|
| Sediment<br>Filter                          | 1,500 Gallons<br>(5,678 L) | 0.50 GPM<br>(1.9 LPM) | 10 - 100 PSIG<br>(0.7 - 6.9 bar),<br>non-shock | 12.5" L x 2.5" D |
| Pre-Carbon<br>Filter                        | 1,500 Gallons<br>(5,678 L) | 0.50 GPM<br>(1.9 LPM) | 10 - 100 PSIG<br>(0.7 - 6.9 bar),<br>non-shock | 12.5" L x 2.5" D |
| Reverse<br>Osmosis (RO)<br>Membrane (or UF) | N/A                        | N/A                   | 10 - 100 PSIG<br>(0.7 - 6.9 bar),<br>non-shock | 13.5" L x 2.5" D |
| Bio-Sure+™<br>Filter                        | 1,500 Gallons<br>(5,678 L) | 0.50 GPM<br>(1.9 LPM) | 10 - 100 PSIG<br>(0.7 - 6.9 bar),<br>non-shock | 12.5" L x 2.5" D |
| TCR Filter                                  | 1,500 Gallons<br>(5,678 L) | 0.60 GPM<br>(1.9 LPM) | 10 - 100 PSIG<br>(0.7 - 6.9 bar),<br>non-shock | 12.5" L x 2.5" D |