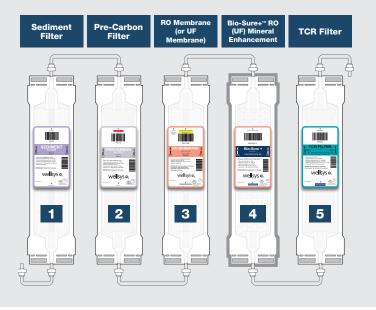

### **Multi-Stage Purification Process**

| Description                                 | Service Life               | Service<br>Flow Rate  | Optimum<br>Pressure                            | Dimensions       |
|---------------------------------------------|----------------------------|-----------------------|------------------------------------------------|------------------|
| Sediment<br>Filter                          | 1,500 Gallons<br>(5,678 L) | 0.50 GPM<br>(1.9 LPM) | 10 - 100 PSIG<br>(0.7 - 6.9 bar),<br>non-shock | 12.5" L x 2.5" D |
| Pre-Carbon<br>Filter                        | 1,500 Gallons<br>(5,678 L) | 0.50 GPM<br>(1.9 LPM) | 10 - 100 PSIG<br>(0.7 - 6.9 bar),<br>non-shock | 12.5" L x 2.5" D |
| Reverse<br>Osmosis (RO)<br>Membrane (or UF) | N/A                        | N/A                   | 10 - 100 PSIG<br>(0.7 - 6.9 bar),<br>non-shock | 13.5" L x 2.5" D |
| Bio-Sure+™<br>Filter                        | 1,500 Gallons<br>(5,678 L) | 0.50 GPM<br>(1.9 LPM) | 10 - 100 PSIG<br>(0.7 - 6.9 bar),<br>non-shock | 12.5" L x 2.5" D |
| TCR Filter                                  | 1,500 Gallons<br>(5,678 L) | 0.60 GPM<br>(1.9 LPM) | 10 - 100 PSIG<br>(0.7 - 6.9 bar),<br>non-shock | 12.5" L x 2.5" D |