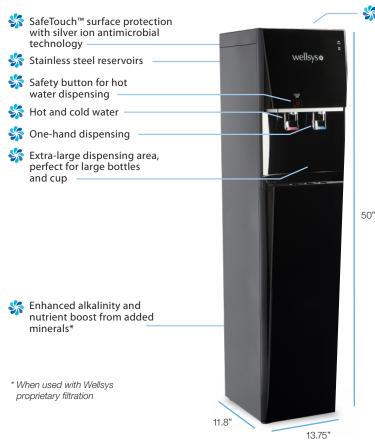

# WS 5000 Water Cooler

- SafeTouch™ surface protection with silver ion antimicrobial technology
- **\$\square\$** LG parts and components
- Taller design for more comfortable dispensing height
- # Innovative design and technology
- **Stainless steel reservoirs**
- State-of-the-art filtration\*
- **SEN** Enhanced alkalinity\*
- Nutrient boost from added minerals\*
- Suilt-in leak detection system
- Sclean, fresh tasting water

#### **Specifications**

| DESCRIPTION                | SPECIFICATION              |
|----------------------------|----------------------------|
| Weight                     | 60 lbs                     |
| Dimensions                 | 50" h x 11.8" w x 13.75" d |
| Colors                     | Black and white            |
| Cold Tank Capacity         | 1.3 gallons (4.9 liters)   |
| Hot Tank Capacity          | 0.7 gallons (2.7 liters)   |
| Dispense Height            | 8.5"                       |
| Recommended Water Pressure | 60-70 psi                  |
| Rated Voltage/Frequency    | 110v/60Hz @ 4.9 amps       |
| Power Consumption          | 1.60 kWh/24 hours          |
|                            |                            |